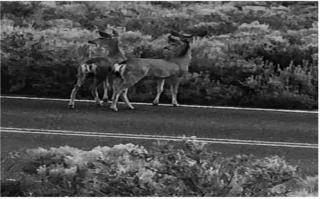

A familiar sight! Deer on Simms Park Rd.

only increase traffic and speed on what is now a lovely winding country road. This will ultimately decrease safety to both bicycles and pedestrians who now enjoy the road and existing walking trail.